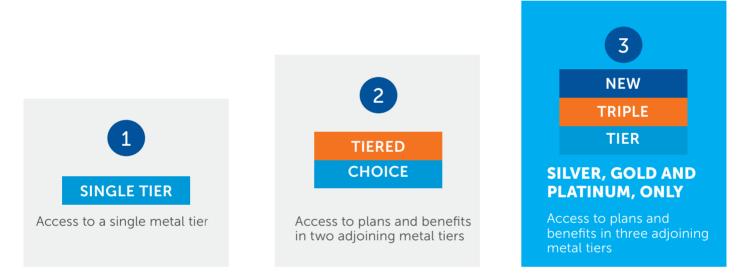

## CALIFORNIACHOICE OPTIONS AS SIMPLE AS 1, 2, 3

Your clients will now have a third option when building their Small Group benefits program. They can choose to offer any of the following:

These options give your clients and their employees more options than any other exchange in the marketplace.

## Silver, Gold and Platinum tiers are already our most popular at California*Choice* – attracting more than 90% of members.

Adding a Triple Tier option for 2019 gives your clients more choices without increasing their costs. That's because employers choose their own Defined Contribution, so they are contributing the same amount toward employee coverage regardless of the metal tier.