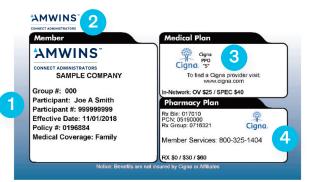

## At a Glance: Member ID Card Guide

CONNECT ADMINISTRATORS

- Your unique Participant # is required to identify you in the Amwins Connect Administrators enrollment/claim system as well as the Cigna Pharmacy system.
- 2 The Amwins Connect Administrators logo indicates your plan is administered by Amwins Connect Administrators. We are responsible for all eligibility, claim and customer service inquiries. Amwins Connect Administrators' phone numbers are (410) 832-1333 or toll-free (800) 337-4973 which is located on the back of the ID card. Please <u>do not</u> <u>call</u> Cigna for these types of questions as they will not be able to respond to them.
- 3 The Cigna PPO logo indicates your plan contracts with Cigna to provide their national network of hospitals, physicians to provide quality and cost effective medical treatment. All medical providers (hospitals, physicians, outpatient centers) should call Amwins Connect Administrators to verify your enrollment and plan benefits or if a service requires pre-certification.
- 4 Occasionally, a Pharmacy may need to contact Cigna Pharmacy at (800) 325-1404 which is located on your ID card. It is important that they refer to RxPCN: 05190000.
- 5 To search for a provider in the Cigna PPO network, click on www.cigna.com. Once on the website, select: PPO, Choice Fund PPO to begin your search.

IMPORTANT: If the Pharmacy calls Cigna and is told you are not in the Cigna Pharmacy system, chances are they are looking in the wrong Cigna system. Please ask them to refer to the Cigna RxPCN 05190000 system.